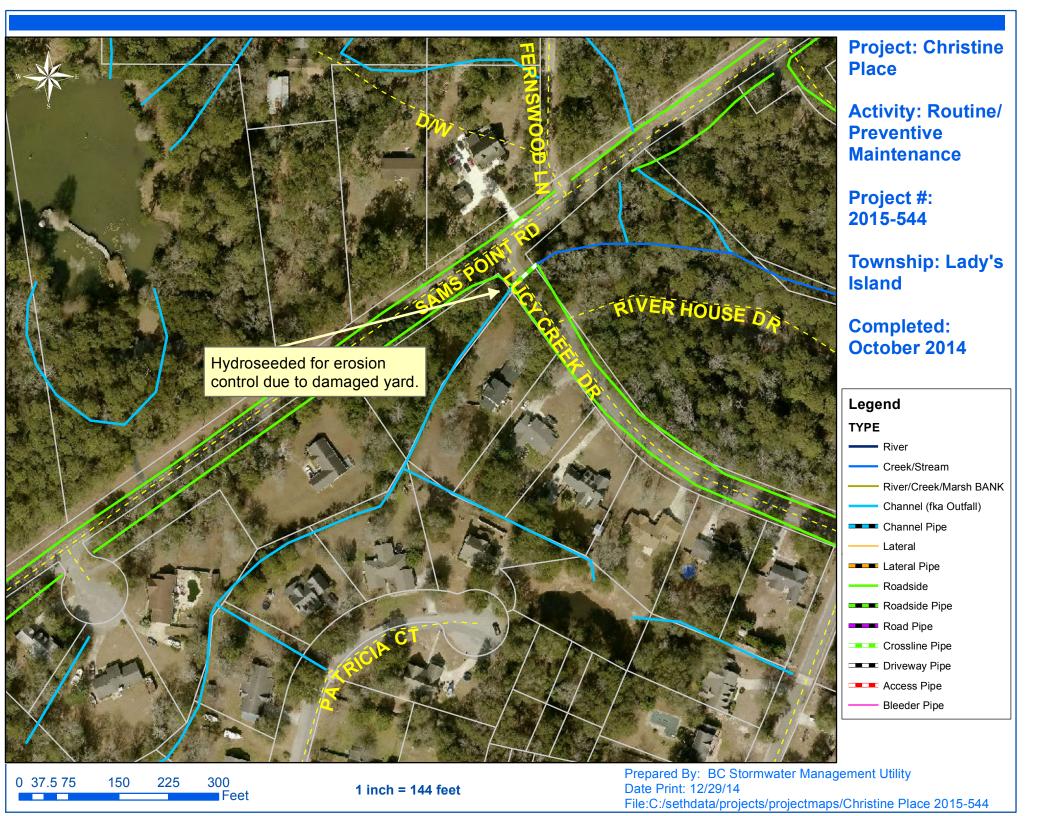

## Stormwater Infrastructure

Project Summary

**Project Summary:** Christine Place

**Activity:** Routine/Preventive Maintenance

Completion: Oct-14

**Narrative Description of Project:** 

Hydroseeded workshelf due to damaged yard.