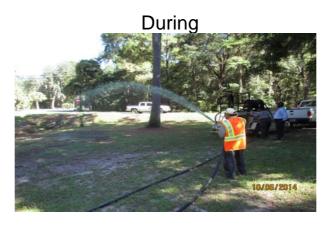

## Stormwater Infrastructure

Project Summary

**Project Summary:** Christine Place

**Activity:** Routine/Preventive Maintenance

Completion: Oct-14

**Narrative Description of Project:** 

Hydroseeded workshelf due to damaged yard.